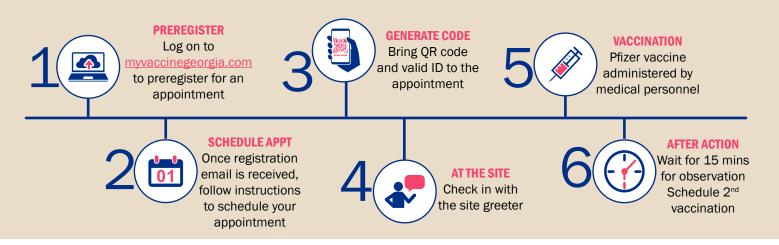

# **Mass Vaccination Sites**

# Fact Sheet

## **Locations:** Open Monday – Friday, 8am – 5pm

- Macon Farmers Market **Bibb County** 2055 Eisenhower Parkway Macon, GA 31206
- Albany Georgia Forestry Site **Dougherty County** 2910 Newton Road Albany, GA 31701
- Habersham County Fairgrounds **Habersham County** 4235 Toccoa Highway Clarkesville, GA 30523
- Delta Air Museum **Fulton County** 1220 Woolman Place SW Hapeville, Georgia 30354

#### **Site Features**



Drive Through Locations



Ultra Cold Storage



Pfizer Vaccines

#### **Vaccination Process**



#### **Our Partners**

- Healthcare Workforce Logistics
- Delta
- DNR
- DPH
- DPS

- FEMA
- GBI
- Georgia DOD
- MLU
- Sharecare

### **Projected Numbers**

Vaccines per site, per day

22.000 Total vaccines per week

100% FEMA reimbursed